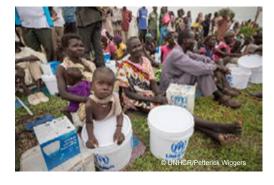

## BE\*hive "Displaced people in the world" Worksheet B1





















## BE\*hive "Displaced people in the world" Worksheet B 2

|                          | icture leaves the biggest impression for you? (Refer to WorksheetB1) you choose it?  |
|--------------------------|--------------------------------------------------------------------------------------|
| vviiy ala                | Reason                                                                               |
| Number<br>of the picture | Neason                                                                               |
|                          |                                                                                      |
|                          | k about why people who are reflected in the selected photographs ape their hometown. |
|                          |