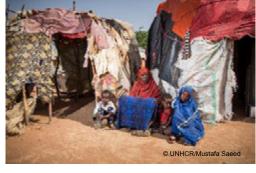

## BE\*hive "Displaced people in the world" Worksheet B1





















## BE\*hive "Displaced people in the world" Worksheet B 2

|                          | icture leaves the biggest impression for you? (Refer to WorksheetB1) you choose it?  |
|--------------------------|--------------------------------------------------------------------------------------|
| vviiy ala                | Reason                                                                               |
| Number<br>of the picture | Neason                                                                               |
|                          |                                                                                      |
|                          | k about why people who are reflected in the selected photographs ape their hometown. |
|                          |