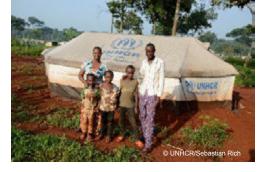

## BE\*hive "Displaced people in the world" Worksheet B1





















## BE\*hive "Displaced people in the world" Worksheet B 2

|                          | icture leaves the biggest impression for you? (Refer to WorksheetB1) you choose it?  |
|--------------------------|--------------------------------------------------------------------------------------|
| vviiy ala                | Reason                                                                               |
| Number<br>of the picture | Neason                                                                               |
|                          |                                                                                      |
|                          | k about why people who are reflected in the selected photographs ape their hometown. |
|                          |