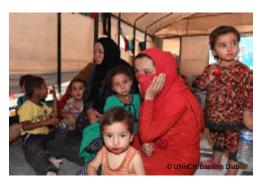

## BE\*hive "Displaced people in the world" Worksheet B1





















## BE\*hive "Displaced people in the world" Worksheet B 2

|                          | icture leaves the biggest impression for you? (Refer to WorksheetB1) you choose it?  |
|--------------------------|--------------------------------------------------------------------------------------|
| vviiy ala                | Reason                                                                               |
| Number<br>of the picture | Neason                                                                               |
|                          |                                                                                      |
|                          | k about why people who are reflected in the selected photographs ape their hometown. |
|                          |